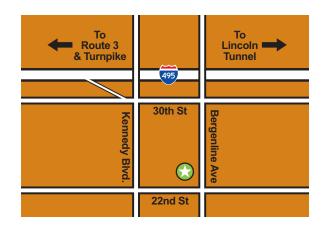

# FROM THE NORTH

**Turnpike (95) Southbound:** Take exit 17 onto Route 3 East. Follow the signs to 495 East towards the Lincoln Tunnel. Exit onto Kennedy Blvd. Stay right as you go up the service road (30th St.). At the fourth light, turn right onto Bergenline Ave. Proceed 6 blocks. Our building is on the right.

**Kennedy Blvd. Southbound:** Turn left onto 22nd St. At the fifth light (Bergenline Ave.), our building is on the left.

### FROM THE SOUTH

**Turnpike (95) Northbound:** Follow the signs towards the Lincoln Tunnel Exit 16E. Continue to follow the signs towards the Lincoln Tunnel. Exit onto Kennedy Blvd. Stay right as you go up the service road (30th St.). At the fourth light, turn right onto Bergenline Ave. Proceed 6 blocks. Our building is on the right.

**Kennedy Blvd. Northbound:** Turn right onto 22nd St. At the fifth light (Bergenline Ave.), our building is on the left.

# FROM THE EAST

**Lincoln Tunnel/495 Westbound:** Exit Kennedy Blvd. At the stop sign, turn right onto North Bergen/Kennedy Blvd. At the second light, turn right onto 32nd St. At the second light, turn right onto Bergenline Ave. Proceed 10 blocks. Our building is on the right.

#### FROM THE WEST

Route 3 Eastbound: Follow the signs to 495 East towards the Lincoln Tunnel. Proceed one mile past "North Bergen, Kennedy Blvd., NJ Turnpike" exit. Bear to the right. Exit Kennedy Blvd. Stay right as you go up the service road (30th St.). At the fourth light, turn right onto Bergenline Ave. Proceed 6 blocks. Our building is on the right.