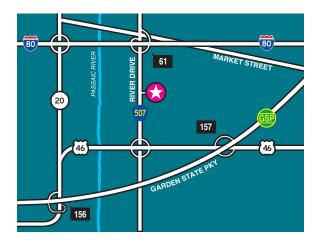

## FROM THE EAST

**Route 80 Westbound:** Take Exit 61. Turn left onto Route 507 towards Garfield (River Drive southbound). Proceed 1/4 mile. Turn left at the light into River Drive Center.

**Route 46 Westbound:** Take Exit Route 507 towards Ridgewood (River Drive northbound). Proceed 1/4 mile. Turn right at the light into River Drive Center.

## FROM THE NORTH

Parkway Southbound: Take Exit 157 onto Route 46 West. Proceed 1/4 mile. Exit Route 507 towards Ridgewood (River Drive northbound). Proceed 1/4 mile. Turn right at the light into River Drive Center.

## FROM THE SOUTH

**Parkway Northbound:** Take Exit 156 onto Route 46 East. Follow Route 46 for 1/2 mile. Exit Route 507 towards Ridgewood (River Drive northbound). Proceed 1/4 mile. Turn right at the light into River Drive Center.

**Route 21 Northbound:** Follow to the end and bear right onto Route 46 East. Exit Route 507 towards Ridgewood (River Drive northbound). Proceed 1/4 mile. Turn right at the light into River Drive Center.

## FROM THE WEST

**Route 80 Eastbound:** Take Exit 61. Turn right onto Route 507 towards Garfield (River Drive southbound). Turn left at the light into River Drive Center.

**Route 46 Eastbound:** Take Exit Route 507 towards Ridgewood (River Drive northbound). Proceed 1/4 mile. Turn right at the light into River Drive Center.